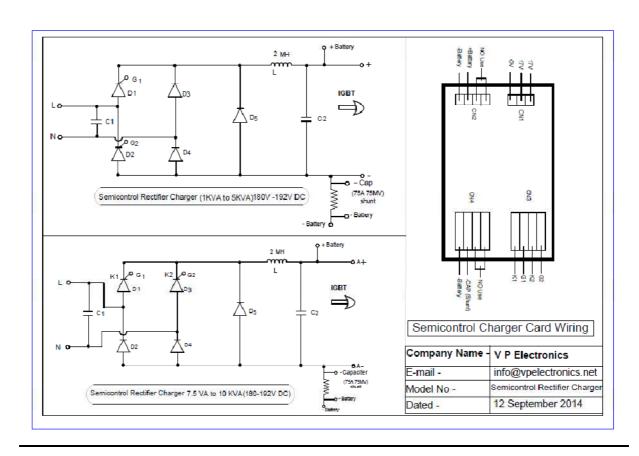

g.

Please note CN5 in display section should connecting with battery negative from SMPS power supply section

[1] Please connect battery voltage at CN1 and glow LED1 & LED2 it means SMPS power supply section ok .

- [2)Please make push switch at CN2 at inverter section and ON push button and show drive pulse in driver section CN2 & CN4 with request to G1-S1, G2-S2 guard G3-S3 & G4-S4.
- [3] In display card trim port VR1 for display contrast , VR2 I/P voltage display setting , VR3 set 100 % with respect load its automatic over load at 110 % , VR4 for dc voltage setting in 100 % & VR5 out voltage display setting in display .CN3 for reset switch and CN1 for display hold for display setting.
- [4] Set output voltages by VR2 in inverter section.

## SEMICONTROL RECTIFER CHARGER WIRING DIGRAM