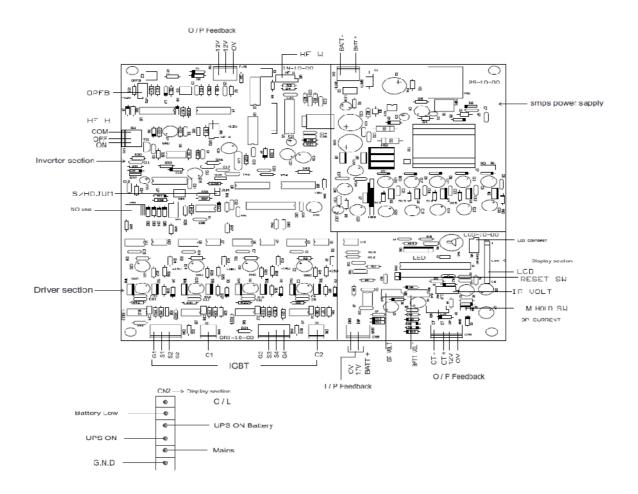

## ON-LINE UPS MICROCONTROLLER WIRING DIGRAM

## Microcontroller ON-Line UPS card testing process

Please make proper wiring of each connector before testing.

Please note CN5 in display section should connecting with battery negative from SMPS power supply section

[1] Please connect battery voltage at CN1 and glow LED1 & LED2 it means SMPS power supply section ok .

- [2)Please make push switch at CN2 at inverter section and ON push button and show drive pulse in driver section CN2 & CN4 with request to G1-S1, G2-S2 guard G3-S3 & G4-S4.
- [3] In display card trim port VR1 for display contrast , VR2 I/P voltage display setting , VR3 set 100 % with respect load its automatic over load at 110 % , VR4 for dc voltage setting in 100 % & VR5 out voltage display setting in display .CN3 for reset switch and CN1 for display hold for display setting.
- [4] Set output voltages by VR2 in inverter section.