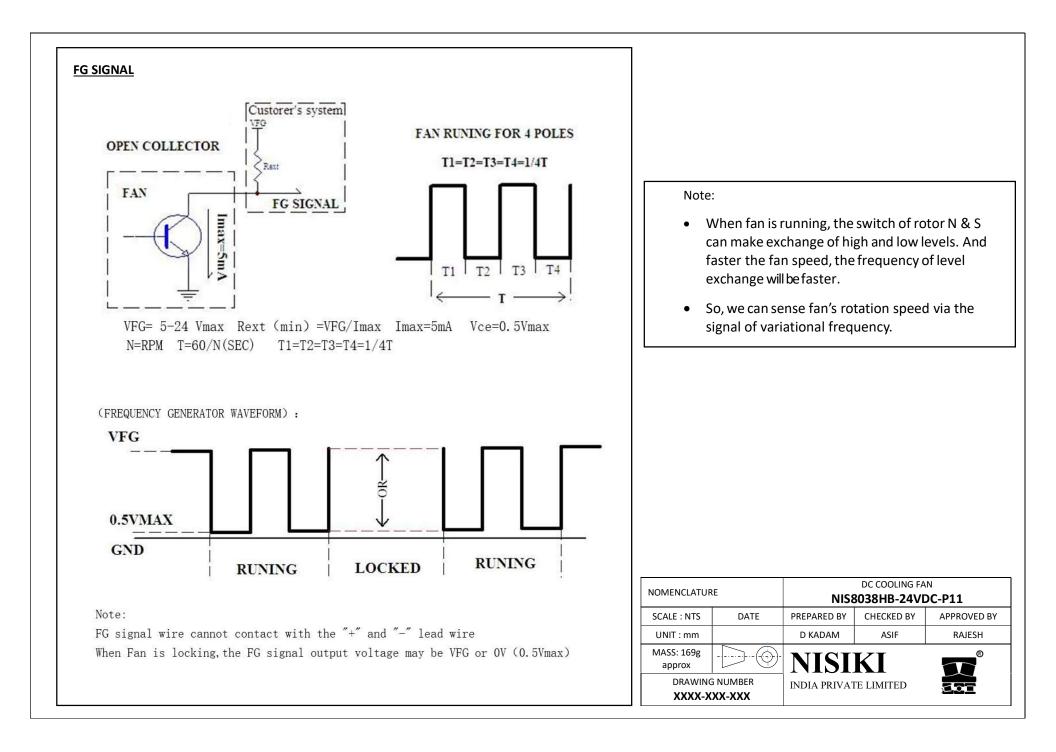

NOTES :

- 1. INSULATION RESISTANCE : MIN 10M  $\Omega$  between lead wire and frame at 500VDC
- 2. DI-ELECTRIC STRENGTH : <5mA BETWEEN FRAME AND WIRE AT 500 VAC/MIN
- 3. REVERSE POLARITY PROTECTION : YES
- 4. ROTOR LOCK PROTECTION: IMPEDANCE PROTECTION.
- 5. AUTO RESTART: YES
- 6. STORAGE TEMPERATURE : -30°C TO +70°C