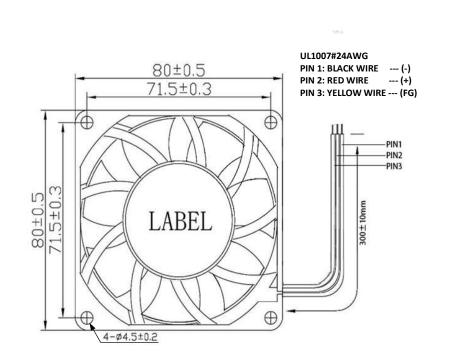

CUSTOMER : DRAWING FOR REFERENCE ONLY
APPLICATION :

| ITEM                                        | DESCRIPTION            |  |  |
|---------------------------------------------|------------------------|--|--|
| MOTOR TYPE                                  | BRUSHLESS DC (4 POLES) |  |  |
| RATED VOLTAGE (V DC)                        | 24                     |  |  |
| VOLTAGE RANGE (V DC)                        | 18 ~ 26.5              |  |  |
| CURRENT (A) ± 10%                           | 0.41                   |  |  |
| INPUT POWER (W) ± 10%                       | 9.8                    |  |  |
| SPEED (RPM) ± 10%                           | 6300                   |  |  |
| MAX AIR FLOW (CFM)                          | 92                     |  |  |
| MAX STATIC PRESSURE<br>(mmH <sub>2</sub> O) | 22                     |  |  |
| NOISE (dB)                                  | 50                     |  |  |
| NO OF BLADES                                | 7                      |  |  |
| OPERATING TEMP. RANGE                       | -20°C TO +70°C         |  |  |
| LIFE TIME (MTBF)                            | 60,000 Hrs @ 60°C      |  |  |