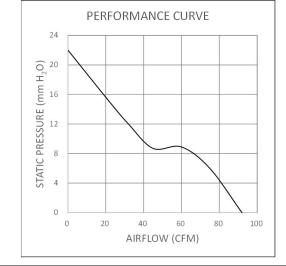

CUSTOMER : DRAWING FOR REFERENCE ONLY
APPLICATION :

| ITEM                                        | DESCRIPTION            |  |  |
|---------------------------------------------|------------------------|--|--|
| MOTOR TYPE                                  | BRUSHLESS DC (4 POLES) |  |  |
| RATED VOLTAGE (V DC)                        | 24                     |  |  |
| VOLTAGE RANGE (V DC)                        | 18 ~ 26.5              |  |  |
| CURRENT (A) ± 10%                           | 0.41                   |  |  |
| INPUT POWER (W) ± 10%                       | 9.8                    |  |  |
| SPEED (RPM) ± 10%                           | 6300                   |  |  |
| MAX AIR FLOW (CFM)                          | 92                     |  |  |
| MAX STATIC PRESSURE<br>(mmH <sub>2</sub> O) | 22                     |  |  |
| NOISE (dB)                                  | 50                     |  |  |
| NO OF BLADES                                | 7                      |  |  |
| OPERATING TEMP. RANGE                       | -20°C TO +70°C         |  |  |
| LIFE TIME (MTBF)                            | 60,000 Hrs @ 60°C      |  |  |